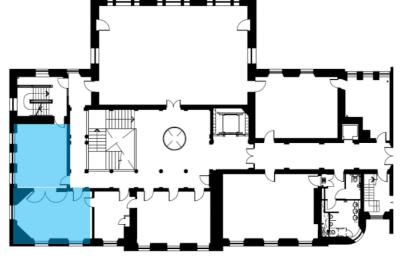

## **Capacities -** Salle Philippe Kieffer

## **MEETING ROOM WORKSHOP** NOBLE STYLE

FIRST FLOOR

TV screen (presentations, video calls) External catering only WiFi

### Seating arrangements

Boardroom 16

U-shape 16

Cabaret (standing) 25

HOUR BE **OR A** HALF

|                        | MON-FRI | WEEKEND |
|------------------------|---------|---------|
| PER HOUR               | £60     | £90     |
| EFORE 9AM<br>AFTER 9PM | £100    | N/A     |
| F DAY (4H)             | £180    | £270    |
| <b>DAY (8H)</b>        | £300    | £450    |