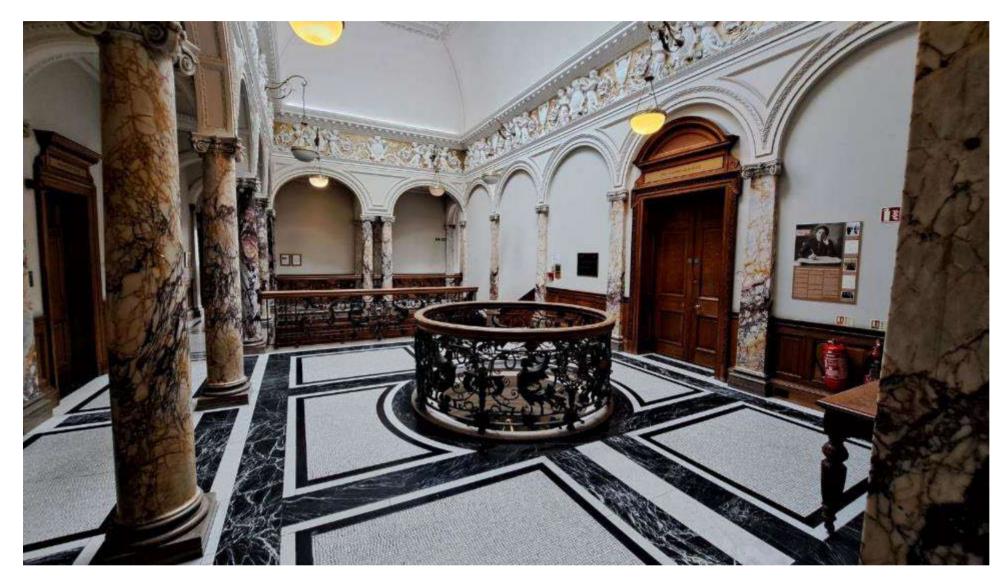

## Capacities – le Foyer

PHOTOSHOOT COCKTAIL **RECEPTION** 

FIRST FLOOR

External catering only WiFi

### NOBLE STYLE & MARBLE

### **RED CARPETED STAIRS**

|                 | MON-FRI | WEEKEND |
|-----------------|---------|---------|
| PER HOUR        | £60     | £90     |
| FORE 9AM        | £100    | N/A     |
| DAY (4H)        | £180    | £270    |
| <b>DAY (8H)</b> | £300    | £450    |