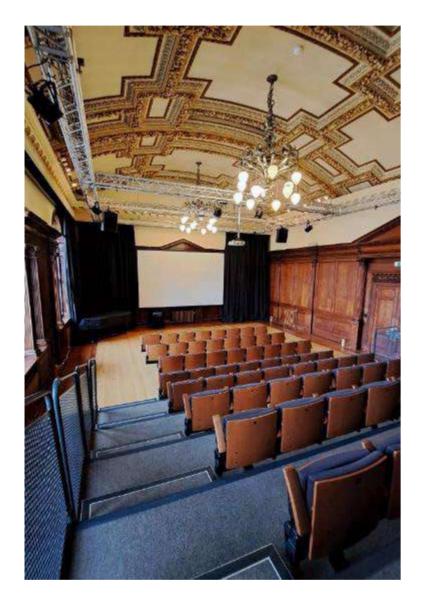

## **Capacities -** Salle Émilienne Moreau-Evrard [EME]

## **AUDITORIUM CINEMA** BALLROOM

FIRST FLOOR

Presentations (PowerPoints) **Blackout Blinds Lighting Effects** External catering only WiFi

## **Seating arrangements**

| Theatre | Reception (standing) | Cabaret |
|---------|----------------------|---------|
| 74      | 120                  | 30      |

**HOUR BEFORE 9AI OR AFTER 9PM** 

HALF DAY (4H

DAY (8H

VIEW OVER WEST PARLIAMENT SQUARE AND ST GILES CATHEDRAL

|           | MON-FRI | WEEKEND |
|-----------|---------|---------|
| R         | £140    | £210    |
| M<br>M    | £180    | N/A     |
| 1)        | £420    | £630    |
| <b>I)</b> | £700    | £1,050  |