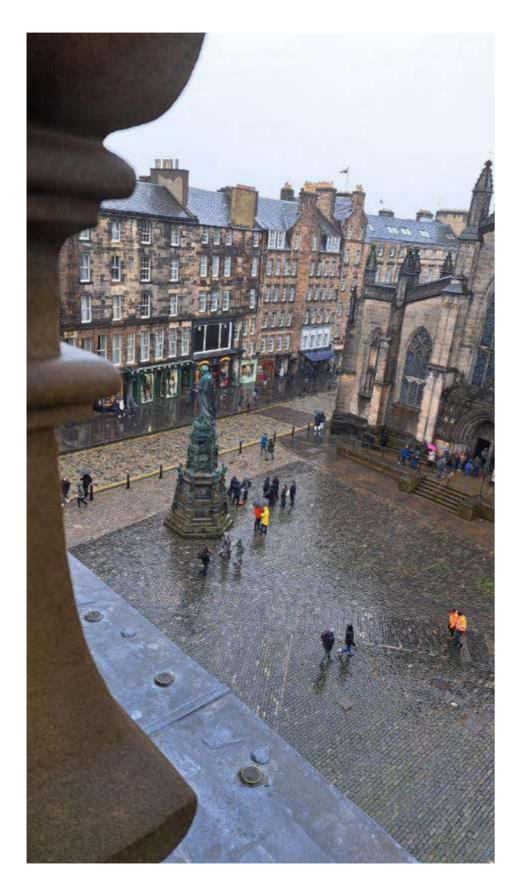

Remarkably located at the heart of Edinburgh's Old Town along the world-renowned Royal Mile and facing the impressive St Giles cathedral, the French Institute in Scotland offers a variety of venues for cultural, business and social events.

DAY (8H

VIEW OVER WEST PARLIAMENT SQUARE AND ST GILES CATHEDRAL

|           | MON-FRI | WEEKEND |
|-----------|---------|---------|
| R         | £140    | £210    |
| M<br>M    | £180    | N/A     |
| 1)        | £420    | £630    |
| <b>I)</b> | £700    | £1,050  |

VIEW OVER WEST PARLIAMENT SQUARE AND ST GILES CATHEDRAL

Interconnected with Salle EME & a kitchen External catering only