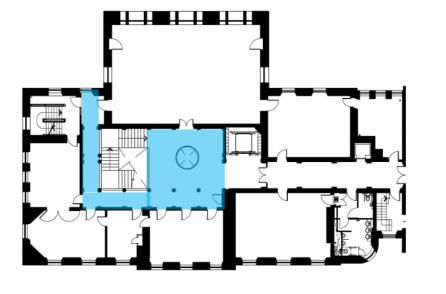

## **Capacities -** Salle Émilienne Moreau-Evrard [EME]

## **AUDITORIUM CINEMA** BALLROOM

FIRST FLOOR

Presentations (PowerPoints) **Blackout Blinds Lighting Effects** External catering only WiFi

## **Seating arrangements**

| Theatre | Reception (standing) | Cabaret |
|---------|----------------------|---------|
| 74      | 120                  | 30      |

**HOUR BEFORE 9AI OR AFTER 9PM** 

HALF DAY (4H

DAY (8H

VIEW OVER WEST PARLIAMENT SQUARE AND ST GILES CATHEDRAL

|           | MON-FRI | WEEKEND |
|-----------|---------|---------|
| R         | £140    | £210    |
| M<br>M    | £180    | N/A     |
| 1)        | £420    | £630    |
| <b>I)</b> | £700    | £1,050  |