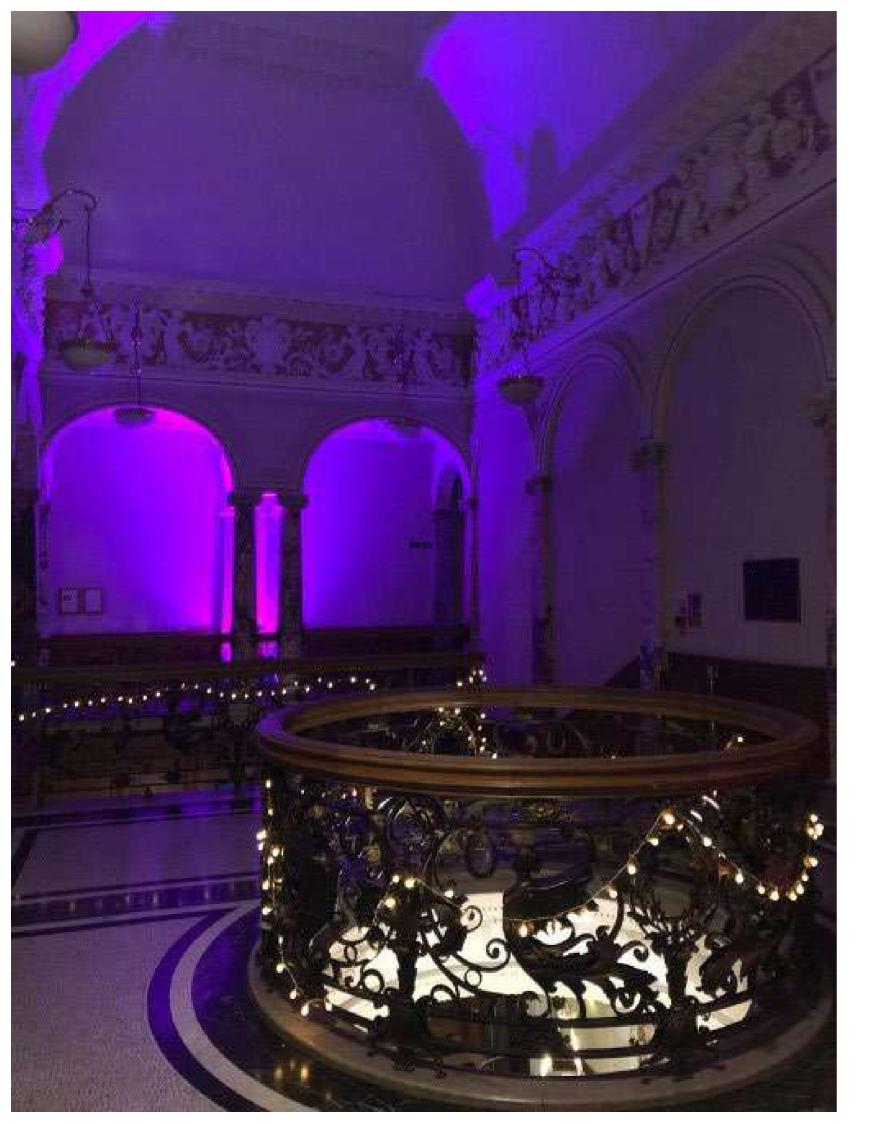

## **Capacities -** Salle Émilienne Moreau-Evrard [EME]

## **AUDITORIUM CINEMA** BALLROOM

FIRST FLOOR

Presentations (PowerPoints) **Blackout Blinds Lighting Effects** External catering only WiFi

## **Seating arrangements**

| Theatre | Reception (standing) | Cabaret |
|---------|----------------------|---------|
| 74      | 120                  | 30      |

**HOUR BEFORE 9AI OR AFTER 9PM** 

HALF DAY (4H

DAY (8H

VIEW OVER WEST PARLIAMENT SQUARE AND ST GILES CATHEDRAL

|           | MON-FRI | WEEKEND |
|-----------|---------|---------|
| R         | £140    | £210    |
| M<br>M    | £180    | N/A     |
| 1)        | £420    | £630    |
| <b>I)</b> | £700    | £1,050  |