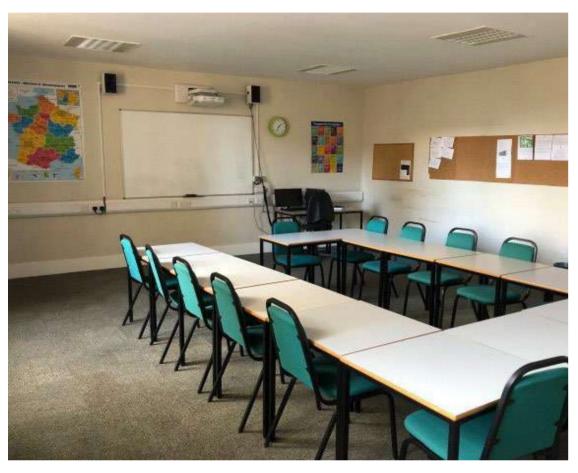

## **Capacities – Classrooms**

## Large classroom

### **Seating arrangements**

### Seating

15

|                                 | MON-FRI | WEEKEND |
|---------------------------------|---------|---------|
| PER HOUR                        | £40     | £60     |
| HOUR BEFORE 9AM<br>OR AFTER 9PM | £80     | N/A     |
| HALF DAY (4H)                   | £120    | £180    |
| DAY (8H)                        | £200    | £300    |

## CLASSES **WORKSHOP** MEETING

**4 LARGE CLASSROOMS 4 SMALL CLASSROOMS** SECOND FLOOR

Computer with projector White board External catering only WiFi