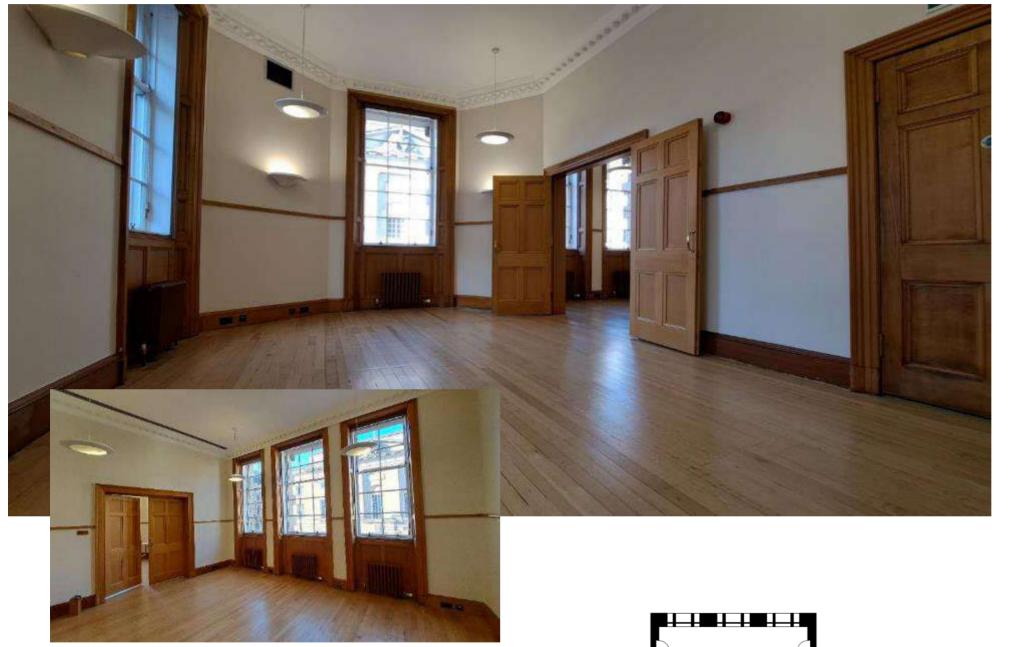

## **Capacities -** Salle Émilienne Moreau-Evrard [EME]

## **AUDITORIUM CINEMA** BALLROOM

FIRST FLOOR

Presentations (PowerPoints) **Blackout Blinds Lighting Effects** External catering only WiFi

## **Seating arrangements**

| Theatre | Reception (standing) | Cabaret |
|---------|----------------------|---------|
| 74      | 120                  | 30      |

**HOUR BEFORE 9AI OR AFTER 9PM** 

HALF DAY (4H

DAY (8H

VIEW OVER WEST PARLIAMENT SQUARE AND ST GILES CATHEDRAL

|           | MON-FRI | WEEKEND |
|-----------|---------|---------|
| R         | £140    | £210    |
| M<br>M    | £180    | N/A     |
| 1)        | £420    | £630    |
| <b>I)</b> | £700    | £1,050  |