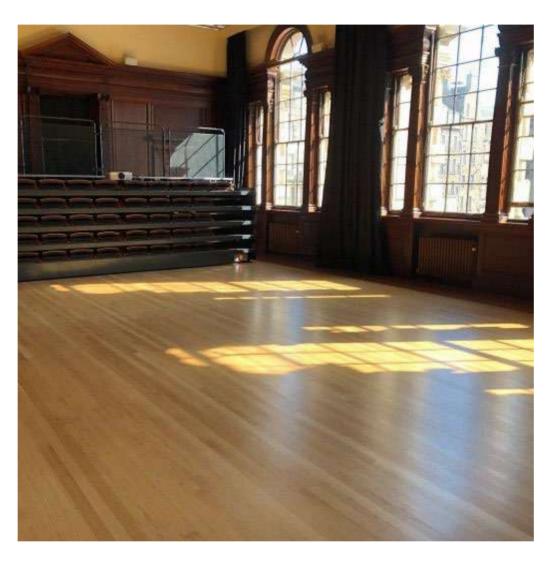

## **Capacities -** Salle Émilienne Moreau-Evrard [EME]

## **AUDITORIUM CINEMA** BALLROOM

FIRST FLOOR

Presentations (PowerPoints) **Blackout Blinds Lighting Effects** External catering only WiFi

## **Seating arrangements**

| Theatre | Reception (standing) | Cabaret |
|---------|----------------------|---------|
| 74      | 120                  | 30      |

**HOUR BEFORE 9AI OR AFTER 9PM** 

HALF DAY (4H

DAY (8H

VIEW OVER WEST PARLIAMENT SQUARE AND ST GILES CATHEDRAL

|           | MON-FRI | WEEKEND |
|-----------|---------|---------|
| R         | £140    | £210    |
| M<br>M    | £180    | N/A     |
| 1)        | £420    | £630    |
| <b>I)</b> | £700    | £1,050  |