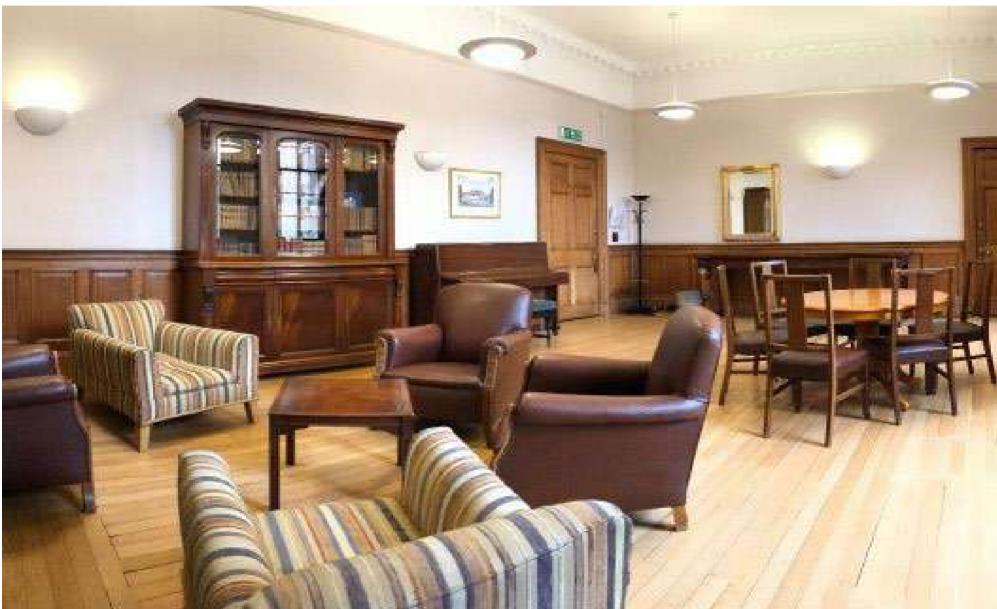

## LOUNGE **NETWORKING CATERING AREA**

FIRST FLOOR

WiFi

| Seating | g arran | gements | 5 |  |  |
|---------|---------|---------|---|--|--|
| Ŧ       | D       |         |   |  |  |

Lounge Reception (standing) 10 30

VIEW OVER WEST PARLIAMENT SQUARE AND ST GILES CATHEDRAL

Interconnected with Salle EME & a kitchen External catering only