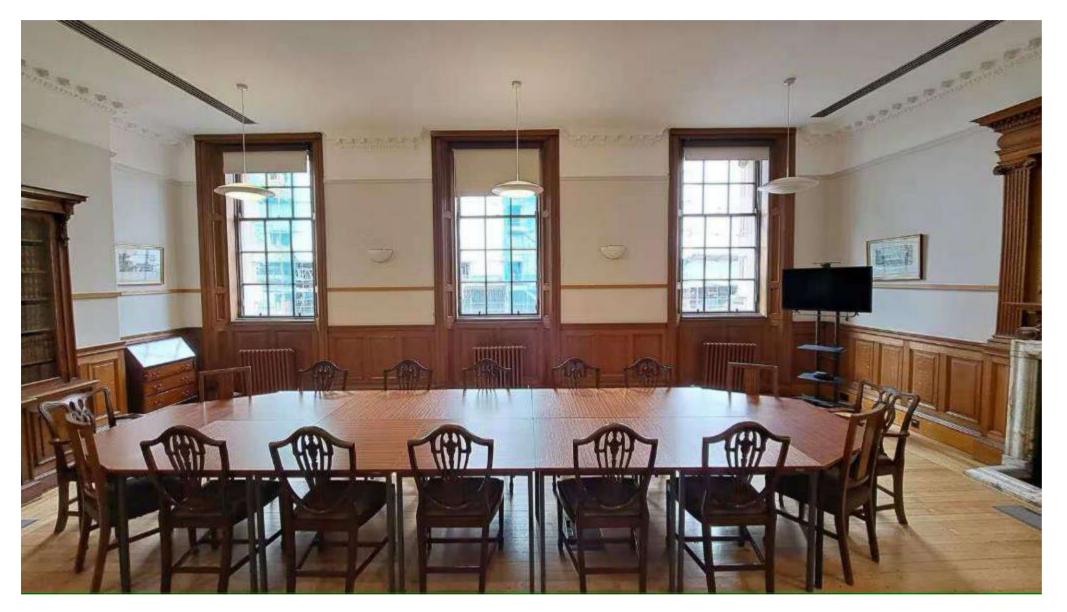

## **Capacities -** Salle Philippe Kieffer

## **MEETING ROOM WORKSHOP** NOBLE STYLE

FIRST FLOOR

TV screen (presentations, video calls) External catering only WiFi

### Seating arrangements

Boardroom 16

U-shape 16

Cabaret (standing) 25

HOUR BE **OR A** HALF

|                        | MON-FRI | WEEKEND |
|------------------------|---------|---------|
| PER HOUR               | £60     | £90     |
| EFORE 9AM<br>AFTER 9PM | £100    | N/A     |
| F DAY (4H)             | £180    | £270    |
| <b>DAY (8H)</b>        | £300    | £450    |